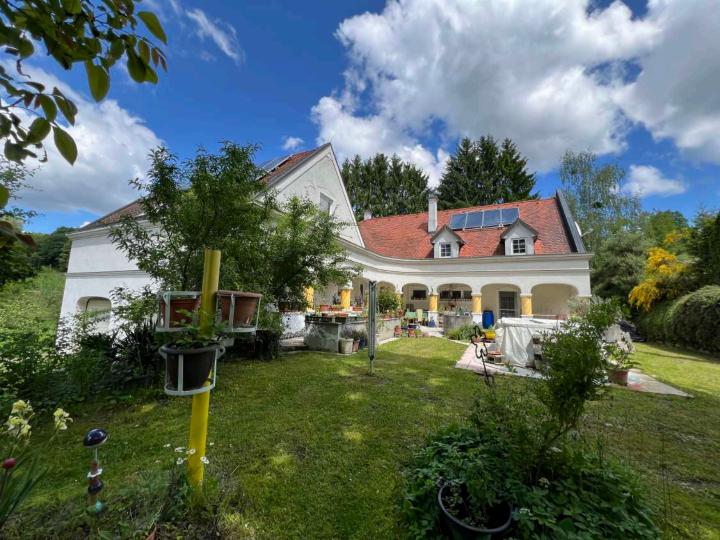

# Single family home

Location: Oberdorf, Austria

#### **Real estate Details**

Heating type

| Living area, m2   | 185            |
|-------------------|----------------|
| Property size, m2 | 1624           |
| Construction year | 1993           |
| Renovation year   | 2018           |
| Build type        | Brick/concrete |
| Tenant            | Co-owner       |

### **Amenities**

| Garage   | Yes |
|----------|-----|
| Basement | Yes |
| Pool     | No  |
| Sauna    | No  |
|          |     |

Upkeep score 4 out of 5