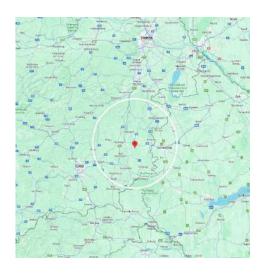

## About the region

Oberdorf is a town with a population of 1.000 in the provice of Burgenland. The region is near Hartberg and Graz and at a distance of 110km to Vienna's city center can be considered as part of Vienna's broader commuter region.