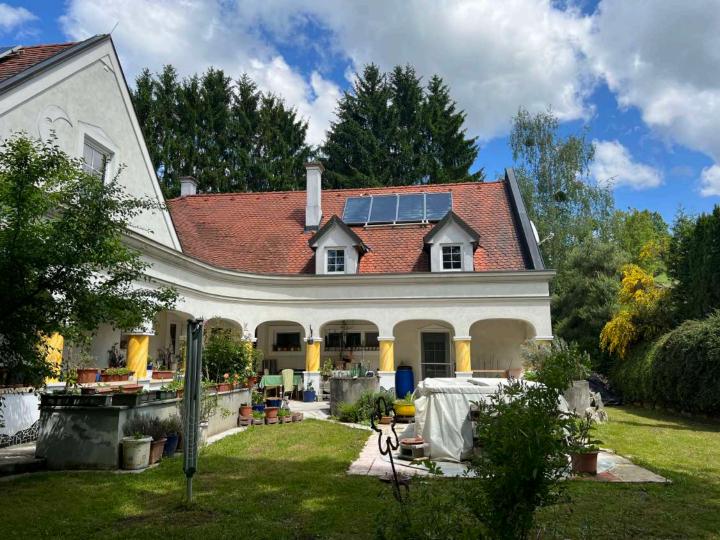

# Single family home

Location: Oberdorf, Austria

#### **Real estate Details**

Heating type

| Living area, m2   | 185            |
|-------------------|----------------|
| Property size, m2 | 1624           |
| Construction year | 1993           |
| Renovation year   | 2018           |
| Build type        | Brick/concrete |
| Tenant            | Co-owner       |

### **Amenities**

| Garage   | Yes |
|----------|-----|
| Basement | Yes |
| Pool     | No  |
| Sauna    | No  |
|          |     |

Upkeep score 4 out of 5