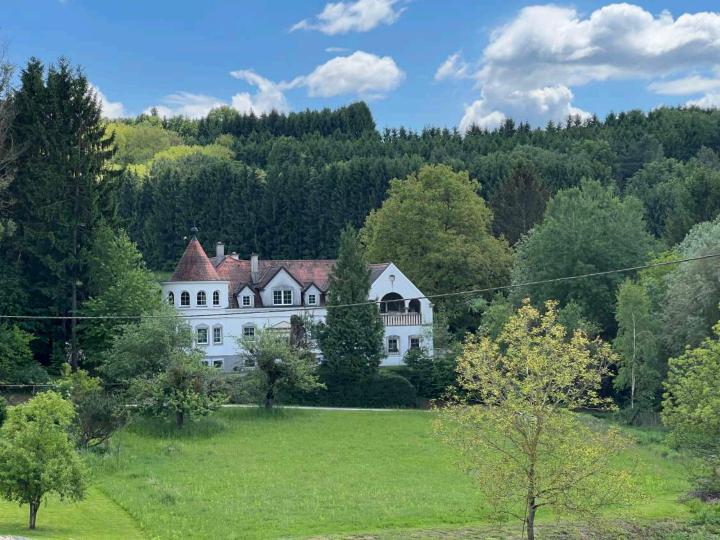

# Single family home

Location: Oberdorf, Austria

#### Overview:

Single Family home renovated in 2018. It is located in Oberdorf, 60 km from downtown Graz, Austria's second largest city.

| € 437 000 |
|-----------|
| 38,9%     |
| € 170 000 |
|           |
| € 18 040  |
| €7820     |
| €2300     |
| €1800     |
| €6120     |
| € 188 040 |
|           |
| €9350     |
| -€ 935    |
| €8415     |
|           |

#### **Real estate Details**

Heating type

| Living area, m2   | 185            |
|-------------------|----------------|
| Property size, m2 | 1624           |
| Construction year | 1993           |
| Renovation year   | 2018           |
| Build type        | Brick/concrete |
| Tenant            | Co-owner       |