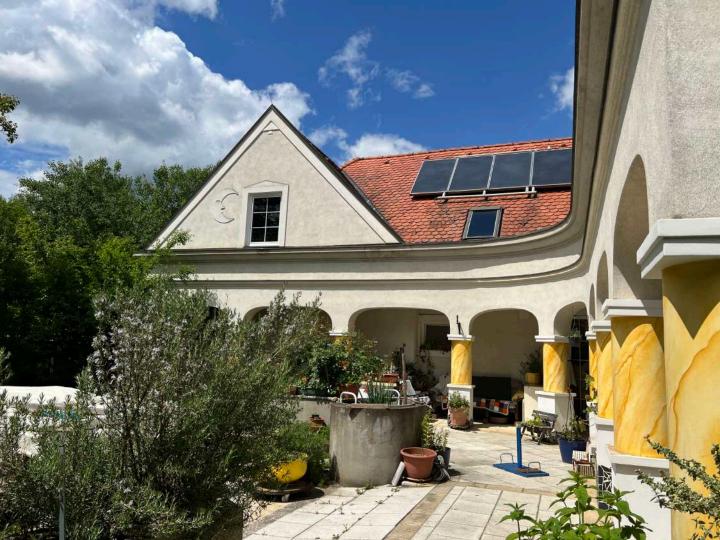

# Single family home

Location: Oberdorf, Austria

#### **Real estate Details**

Heating type

| Living area, m2   | 185            |
|-------------------|----------------|
| Property size, m2 | 1624           |
| Construction year | 1993           |
| Renovation year   | 2018           |
| Build type        | Brick/concrete |
| Tenant            | Co-owner       |

### **Amenities**

| Garage   | Yes |
|----------|-----|
| Basement | Yes |
| Pool     | No  |
| Sauna    | No  |
|          |     |

Upkeep score 4 out of 5