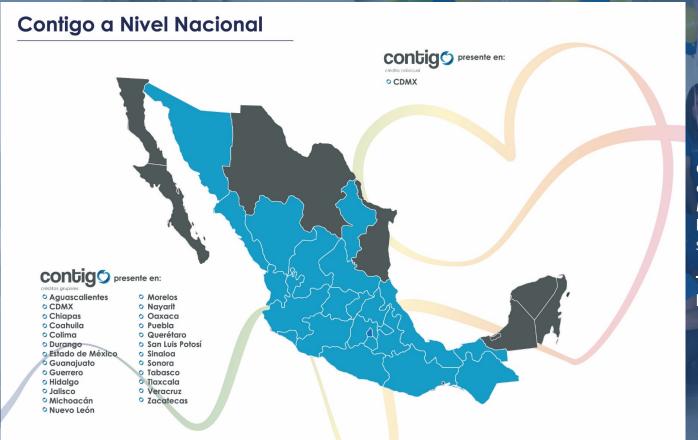

## Contigo's presence in Mexico

Contigo currently has 170 branches distributed in 27 states of the Republic of Mexico.

It is divided into 6 sub-directorates that serve 158,738 current clients.

Today, Contigo is ranked as the fourth biggest microfinance institution in Mexico.