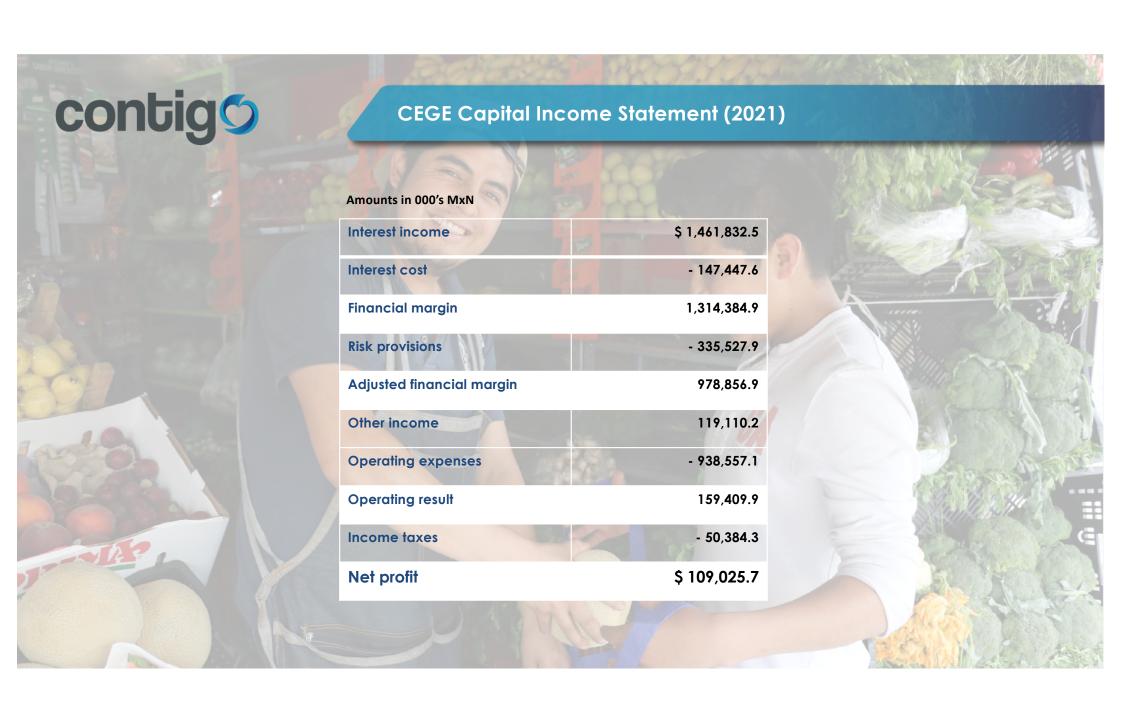

Other accounts receivable | 475,457.8      |
| Prepaid expenses          | 71,413.9       |
| Fixed/Leased assets       | 53,607.6       |
| Intangible assets         | 3,931.7        |
| Deferred income tax       | 23,379.6       |
| TOTAL ASSETS              | \$ 1,863,023.3 |

| LIABILITIES               |                |
|---------------------------|----------------|
| Short-term loans          | \$ 647,283.7   |
| Other accounts payable    | 193,134.1      |
| Long-term loans           | 600,000.0      |
| TOTAL LIABILITIES         | \$ 1,440,737.6 |
| STOCKHOLDERS' EQUITY      |                |
| Paid-in capital           | \$ 230,532.7   |
| Retained/Current earnings | 184,890.9      |
| TOTAL STOCKHOLDERS EQUITY | \$ 422,285.7   |
| TOTAL LIABILITIES AND     | \$ 1,863,023.3 |



Good resolution logo in PNG format and in vector format-

# CONGIGO