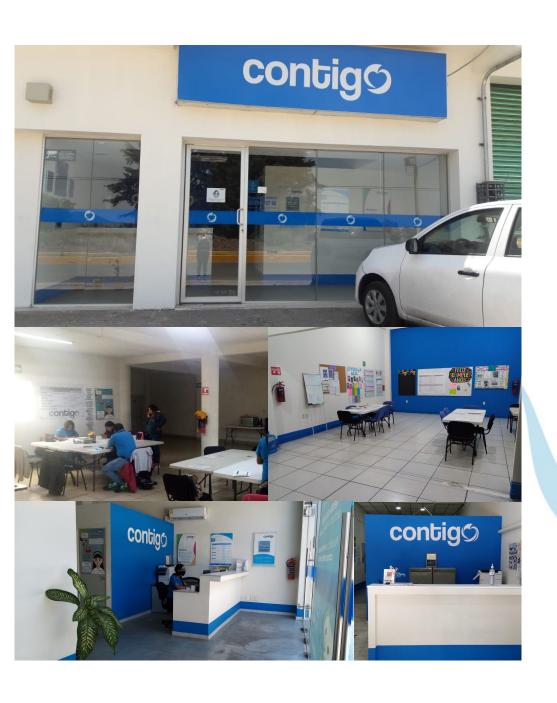

# A typical branch is approx. 100 m<sup>2</sup>

Located in popular comercial areas

People affluence and transportation

Close to client prospects

Close to disbursement and collection channels