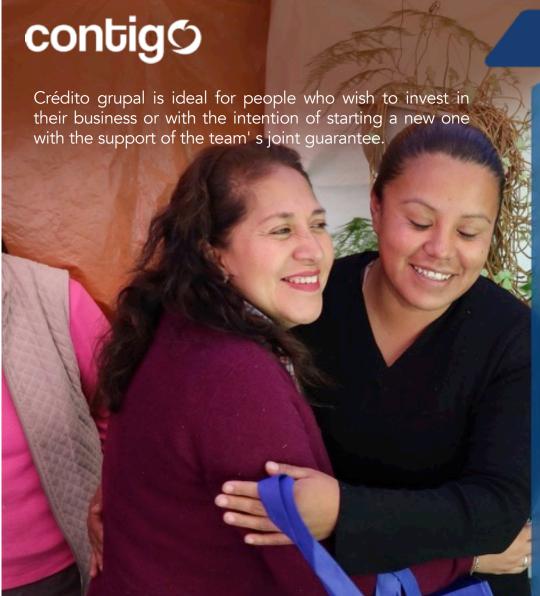

**Crédito Individual:** Simple personal loan, oriented to individuals who have their own business and need financing for investment in it.