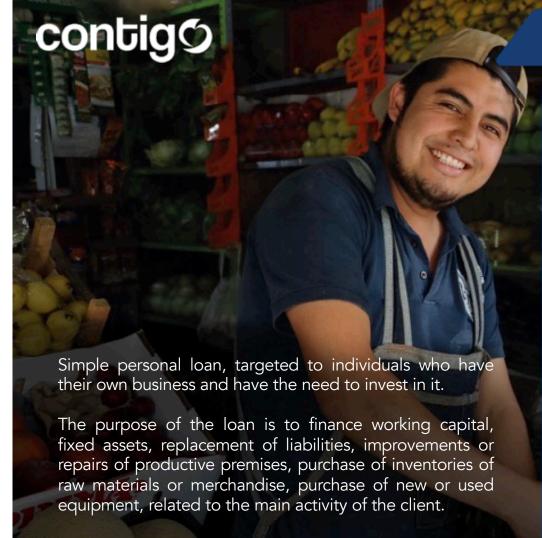

**Crédito Individual:** Simple personal loan, oriented to individuals who have their own business and need financing for investment in it.

The purpose of the financing is to start a business, improvements or repairs of productive premises, purchase of inventories of raw materials or merchandise, purchase of new or used equipment, related to the main activity of the client.